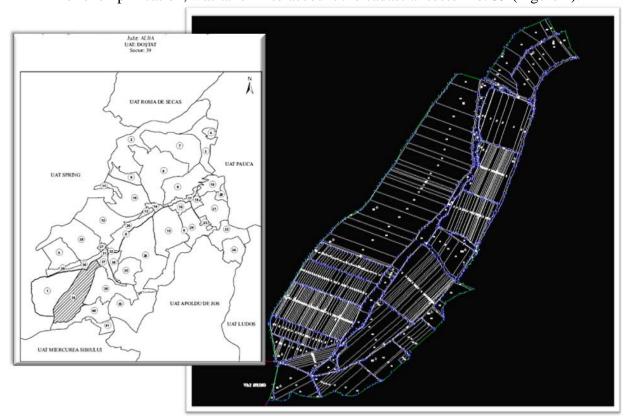

The Territorial Administrative Unit Doştat includes 41 cadastral sectors. For exemplification, was taken into account the cadastral sector no. 39 (Figure 1).

Fig. 1 Cadastral sector no. 39, Dostat Territorial Administrative Unit