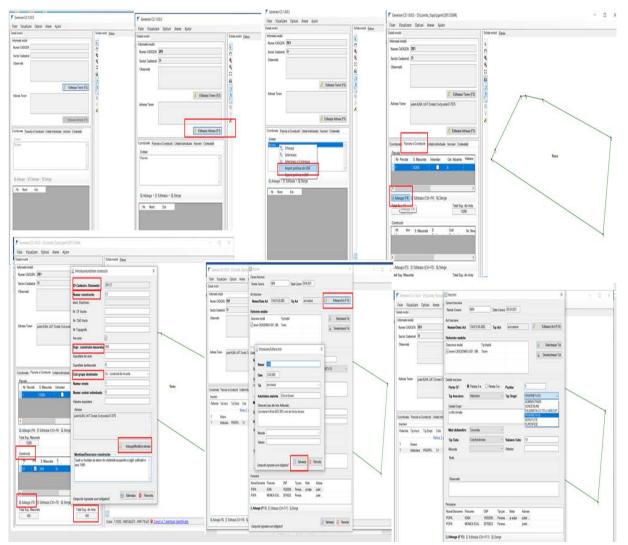

Fig. 4 The alphabetical index of the owners

**The CGXML file** - The "Generating CGXML" is an application developed specifically for the management of Systematic Cadastre data according to the requirements of the National Agency for Cadastre and Real Estate Advertising.

In the CGXML application (Figure 5), were introduced the following data: general data relating to the real estates, the geometry of the real estate, general data relating to the parcels, constructions/ individual units, general data relating to the property documents, general data relating to the owner of the real estate, registration into the land book.

Fig. 5 The CGXML file

After completing all the fields, can be previewed the Land Book Extract afferent to each real estate (Figure 6).

Fig. 6 Land Book Extract